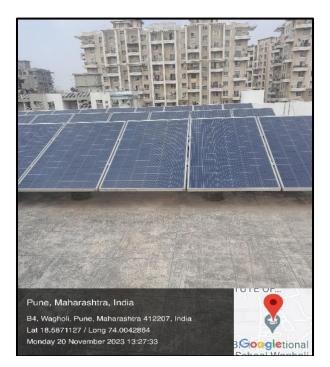

lars                                            | Value | Unit                  |
|----|--------------------------------------------------------|-------|-----------------------|
| 1  | Installed Capacity of Roof Top Solar PV Plant Capacity | 13    | kWp                   |
| 2  | Energy Generated in per kWp                            | 4     | 4 kWh/kWp             |
| 3  | Annual Solar Energy generation Days                    | 300   | Nos                   |
| 4  | Energy Generated in the Year: 23-24                    | 15600 | kWh                   |
| 5  | 1 kWh of Electrical Energy saves                       | 0.93  | Kg/kWh                |
| 6  | Qty of $CO_2$ Saved by Solar PV Plant = (4)*(5) /1000  | 14.51 | MT of CO <sub>2</sub> |

#### Photograph of Roof Top Solar PV Plant:



Green Audit Report: Bhivarabai Sawant Institute of Technology & Research, Wagholi: 2023-24

### CHAPTER IV STUDY OF WASTE MANAGEMENT

In this Chapter, we present the Waste Management Practices, followed by the Institute.

#### **Details of Waste Management Practices:**

| No | Head             | Observation                                                              | Photograph