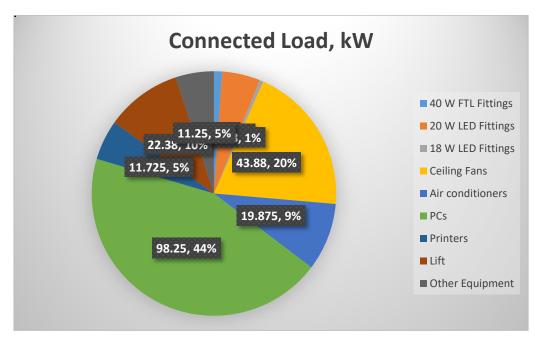

------------|-----|-----------------|-------------|
| 1  | 40 W FTL Fittings | 60  | 40              | 2.4         |
| 2  | 20 W LED Fittings | 560 | 20              | 11.2        |
| 3  | 18 W LED Fittings | 60  | 18              | 1.08        |
| 4  | Ceiling Fans      | 675 | 65              | 43.88       |
| 5  | Air conditioners  | 15  | 1325            | 19.875      |
| 6  | PCs               | 655 | 150             | 98.25       |
| 7  | Printers          | 67  | 175             | 11.725      |
| 8  | Lift              | 2   | 11190           | 22.38       |
| 9  | Other Equipment   | 75  | 150             | 11.25       |
| 10 | Total             |     |                 | 222         |

 Table No 1: Study of Equipment wise Connected Load:

#### Chart No 1: Study of Connected Load:



## CHAPTER-III STUDY OF PRESENT ENERGY CONSUMPTION

| No | Month   | Energy Purchased, | CO <sub>2</sub> Emissions, |
|----|---------|-------------------|----------------------------|
|    |         | kWh               | МТ                         |
| 1  | Apr-23  | 4958              | 4.61                       |
| 2  | May-23  | 4859              | 4.52                       |
| 3  | Jun-23  | 5964              | 5.55                       |
| 4  | Jul-23  | 7124              | 6.63                       |
| 5  | Aug-23  | 7314              | 6.80                       |
| 6  | Sep-23  | 6741              | 6.27                       |
| 7  | Oct-23  | 5026              | 4.67                       |
| 8  | Nov-23  | 6411              | 5.96                       |
| 9  | Dec-23  | 612