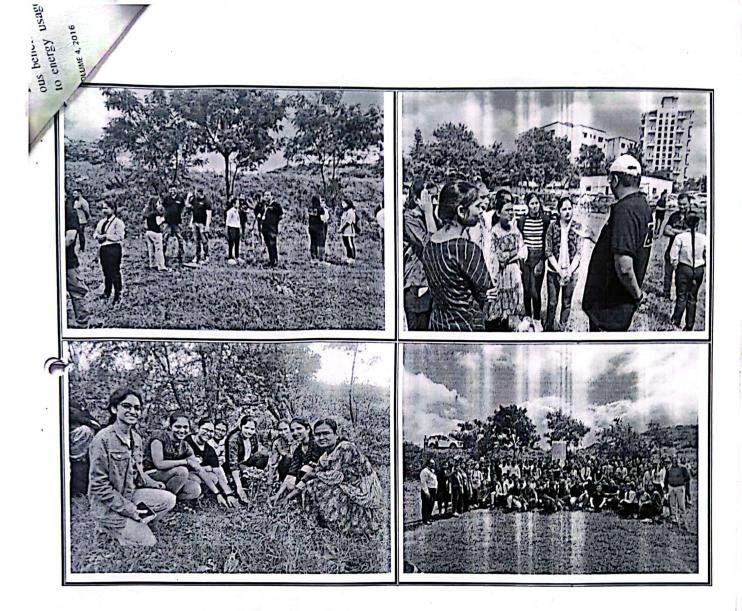

### **Tree Plantation Program**

**Organized By** 

BSD & NSS Unit

In association with SPPU, Pune

The NSS/BSD Unit A-98 of JSPM's Bhivarabai Sawant Institute of Technology & Research participated in "Tree Plantation" at Siddhegavhan Tal: Khed Dist: Pune organized by SPPU. The National Forest Policy aims and emphasizes at maintaining 33% of the country's geographical area under forest and green cover.

JSPM's BSIOTR National Service Scheme unit A-98/BSD along with Sarpanch Mr. Daulat More & his Team on 23<sup>rd</sup> August 2023 conducted tree plantation under the able guidance of Dr. T. K. Nagaraj, Principal of the college and Dr. Admane S. Director JSPM's Wagholi Campus.

A team of Fifty NSS volunteers of Jaywant Shishan Prasarak Mandal's Bhivarabai Sawant Institute of Technology & Research, College participated in "Tree Plantation" on a massive scale under the guidance of Prof. Shrishail Patil, Student Welfare Officer, and Mr. Nitin Shivale, Prof. Vijay Sonawane NSS Programme Officers.

Following work is done on the day of Tree Plantation at Siddhegavhan.

- 1. With the help of NSS volunteers took 500 different plants
- 2. Removed dead leaves from trees and cleaned few areas.
- 3. All NSS/BSD volunteers along with teachers joined this Tree Plantation very actively with great fervor and joy.