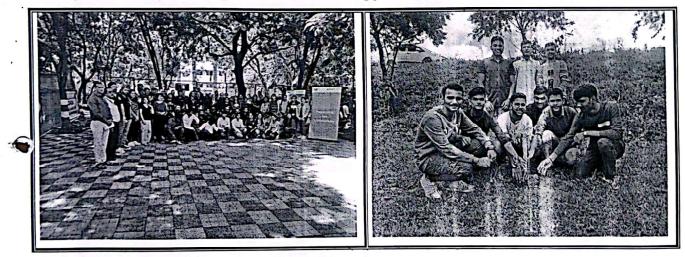

### **Tree Plantation Program**

**Organized By** 

BSD & NSS Unit

In association with SPPU, Pune

The NSS/BSD Unit A-98 of JSPM's Bhivarabai Sawant Institute of Technology & Research participated in "Tree Plantation" at Siddhegavhan Tal: Khed Dist: Pune organized by SPPU. The National Forest Policy aims and emphasizes at maintaining 33% of the country's geographical area under forest and green cover.

JSPM's BSIOTR National Service Scheme unit A-98/BSD along with Sarpanch Mr. Daulat More & his Team on 23<sup>rd</sup> August 2023 conducted tree plantation under the able guidance of Dr. T. K. Nagaraj, Principal of the college and Dr. Admane S. Director JSPM's Wagholi Campus.

A team of Fifty NSS volunteers of Jaywant Shishan Prasarak Mandal's Bhivarabai Sawant Institute of Technology & Research, College participated in "Tree Plantation" on a massive scale under the guidance of Prof. Shrishail Patil, Student Welfare Officer, and Mr. Nitin Shivale, Prof. Vijay Sonawane NSS Programme Officers.

Following work is done on the day of Tree Plantation at Siddhegavhan.

- 1. With the help of NSS volunteers took 500 different plants
- 2. Removed dead leaves from trees and cleaned few areas.
- 3. All NSS/BSD volunteers along with teachers joined this Tree Plantation very actively with great fervor and joy.