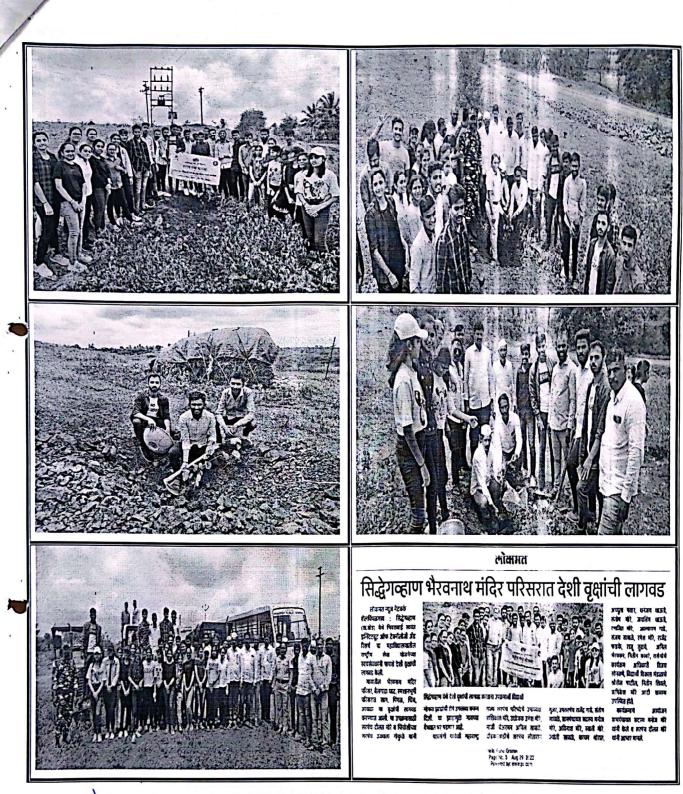

### **Tree Plantation Program**

**Organized By** 

BSD & NSS Unit

In association with SPPU, Pune

The NSS/BSD Unit A-98 of JSPM's Bhivarabai Sawant Institute of Technology & Research participated in "Tree Plantation" at Siddhegavhan Tal: Khed Dist: Pune organized by SPPU. The National Forest Policy aims and emphasizes at maintaining 33% of the country's geographical area under forest and green cover.

JSPM's BSIOTR National Service Scheme unit A-98/BSD along with Sarpanch Mr. Daulat More & his Team on 23<sup>rd</sup> August 2023 conducted tree plantation under the able guidance of Dr. T. K. Nagaraj, Principal of the college and Dr. Admane S. Director JSPM's Wagholi Campus.

A team of Fifty NSS volunteers of Jaywant Shishan Prasarak Mandal's Bhivarabai Sawant Institute of Technology & Research, College participated in "Tree Plantation" on a massive scale under the guidance of Prof. Shrishail Patil, Student Welfare Officer, and Mr. Nitin Shivale, Prof. Vijay Sonawane NSS Programme Officers.

Following work is done on the day of Tree Plantation at Siddhegavhan.

- 1. With the help of NSS volunteers took 500 different plants
- 2. Removed dead leaves from trees and cleaned few areas.
- 3. All NSS/BSD volunteers along with teachers joined this Tree Plantation very actively with great fervor and joy.