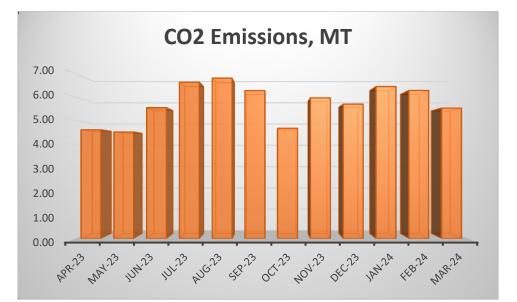

| 5.96                             |
| 9  | Dec-23  | 6123                     | 5.69                             |
| 10 | Jan-24  | 6926                     | 6.44                             |
| 11 | Feb-24  | 6748                     | 6.28                             |
| 12 | Mar-24  | 5947                     | 5.53                             |
| 13 | Total   | 74141                    | 68.95                            |
| 14 | Maximum | 7314                     | 6.80                             |
| 15 | Minimum | 4859                     | 4.52                             |
| 16 | Average | 6178.42                  | 5.75                             |

#### Table No 1: Month wise Energy Purchase & CO<sub>2</sub> Emissions:

**Chart No 1: Month wise CO<sub>2</sub> Emissions:** 



### CHAPTER III STUDY OF USAGE OF RENEWABLE ENERGY

The Institute has installed Roof Top Solar PV Plant of Capacity 13 kWp.

In the following Table, we compute the Annual Reduction in CO<sub>2</sub> Emissions due to installation of Roof Top Solar PV Plant.

#### Table No 2: Computation of Annual Reduction in CO<sub>2</sub> Emissions:

| No | Particulars                                            | Value | Unit                  |
|----|--------------------------------------------------------|-------|-----------------------|
| 1  | Installed Capacity of Roof Top Solar PV Plant Capacity | 13    | kWp                   |
| 2  | Energy Generated in per kWp                            | 4     | 4 kWh/kWp             |
| 3  | Annual Solar Energy generation Days                    | 300   | Nos